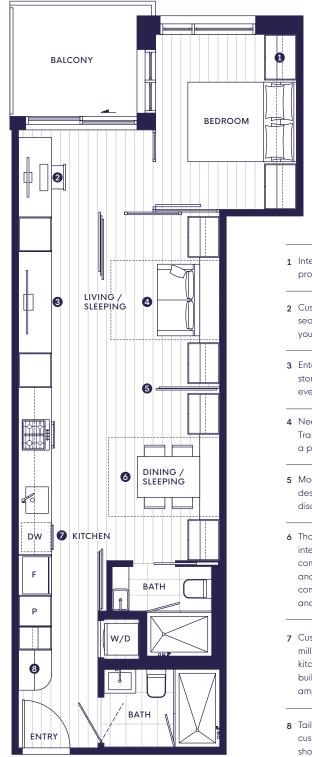

## the saint george

<sup>түре</sup>

## Jr 2 bed 2 bath

indoor 625-645 sq.ft

OUTDOOR 41-62 sq.ft

TOTAL LIVING 667-688 sq.ft

- 1 Integrated millwork closets provide ample storage
- 2 Custom built desk that is seamlessly integrated into your home
- 3 Entertainment and closet-depth storage millwork to store everything you need
- 4 Modern sliding glass walls, designed for privacy, stack discreetly when not in use
- 5 Thoughtfully designed integrated bed system for comfortable dining by day and bedroom by night, complete with built-in lighting and storage
- 6 Custom designed Living Wall millwork with integrated kitchens, appliances, and built-in pantries provide ample storage
- 7 Tailored entry closet includes custom bench and sleek shoe storage