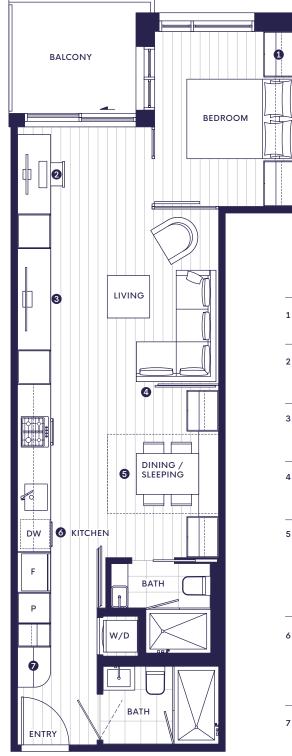

## the saint george

<sup>туре</sup> А1+

## 2 + 1 flex 2 bath

indoor 625-645 sq.ft

OUTDOOR 41-62 sq.ft

TOTAL LIVING 667-688 sq.ft

- 1 Integrated millwork closets provide ample storage
- 2 Custom built desk that is seamlessly integrated into your home
- 3 Entertainment and closet-depth storage millwork to store everything you need
- 4 Need more room to sleep? Transform your Living area into a private bedroom by night
- 5 Modern sliding glass walls, designed for privacy, stack discreetly when not in use
- 6 Thoughtfully designed integrated bed system for comfortable dining by day and bedroom by night, complete with built-in lighting and storage
- 7 Custom designed Living Wall millwork with integrated kitchens, appliances, and built-in pantries provide ample storage
- 8 Tailored entry closet includes custom bench and sleek shoe storage